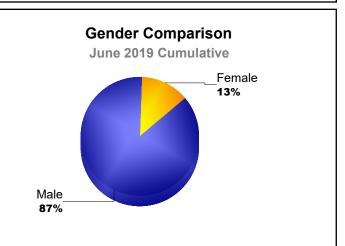

| -12                         | -4                       |
| 2017-2018 | 0            | 0                | 0                      | 3              | 0                  | 0                    | 0                   | 3                        | -6                          | -3                       |
| 2018-2019 | 0            | 0                | 0                      | 2              | 0                  | 0                    | 0                   | 2                        | -4                          | -2                       |
| Average   | 0            | 0                | 0                      | 5              | 1                  | 0                    | 0                   | 5                        | -11                         | -5                       |









## **District 202 K SAMOA**

#### As of June 2019 Cumulative



## **District 202 K NEW ZEALAND**

| Year      | New<br>Clubs | Dropped<br>Clubs | Gain/<br>Loss<br>Clubs | New<br>Members | Charter<br>Members | Reinstate<br>Members | Transfer<br>Members | Total<br>Member<br>Added | Total<br>Members<br>Dropped | Gain/<br>Loss<br>Members |
|-----------|--------------|------------------|------------------------|----------------|--------------------|----------------------|---------------------|--------------------------|-----------------------------|--------------------------|
| 2014-2015 | 0            | -1               | -1                     | 103            | 0                  | 8                    | 20                  | 131                      | -253                        | -122