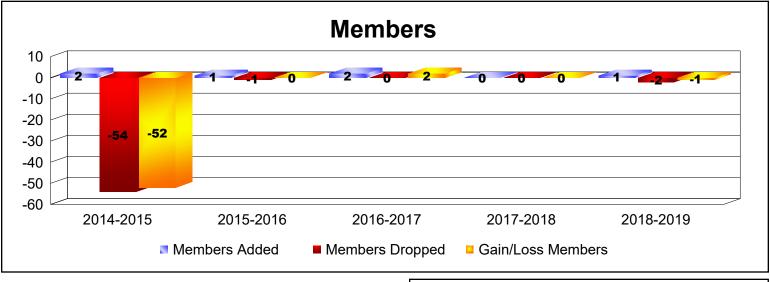

# District 202 K KINGDOM OF TONGA

| Year      | New<br>Clubs | Dropped<br>Clubs | Gain/<br>Loss<br>Clubs | New<br>Members | Charter<br>Members | Reinstate<br>Members | Transfer<br>Members | Total<br>Member<br>Added | Total<br>Members<br>Dropped | Gain/<br>Loss<br>Members |
|-----------|--------------|------------------|------------------------|----------------|--------------------|----------------------|---------------------|--------------------------|-----------------------------|--------------------------|
| 2014-2015 | 0            | -1               | -1                     | 1              | 1                  | 0                    | 0                   | 2                        | -54                         | -52                      |
| 2015-2016 | 0            | 0                | 0                      | 0              | 1                  | 0                    | 0                   | 1                        | -1                          | 0                        |
| 2016-2017 | 0            | 0                | 0                      | 2              | 0                  | 0                    | 0                   | 2                        | 0                           | 2                        |
| 2017-2018 | 0            | 0                | 0                      | 0              | 0                  | 0                    | 0                   | 0                        | 0                           | 0                        |
| 2018-2019 | 0            | 0                | 0                      | 1              | 0                  | 0                    | 0                   | 1                        | -2                          | -1                       |
| Average   | 0            | 0                | 0                      | 1              | 0                  | 0                    | 0                   | 1                        | -11                         | -10                      |