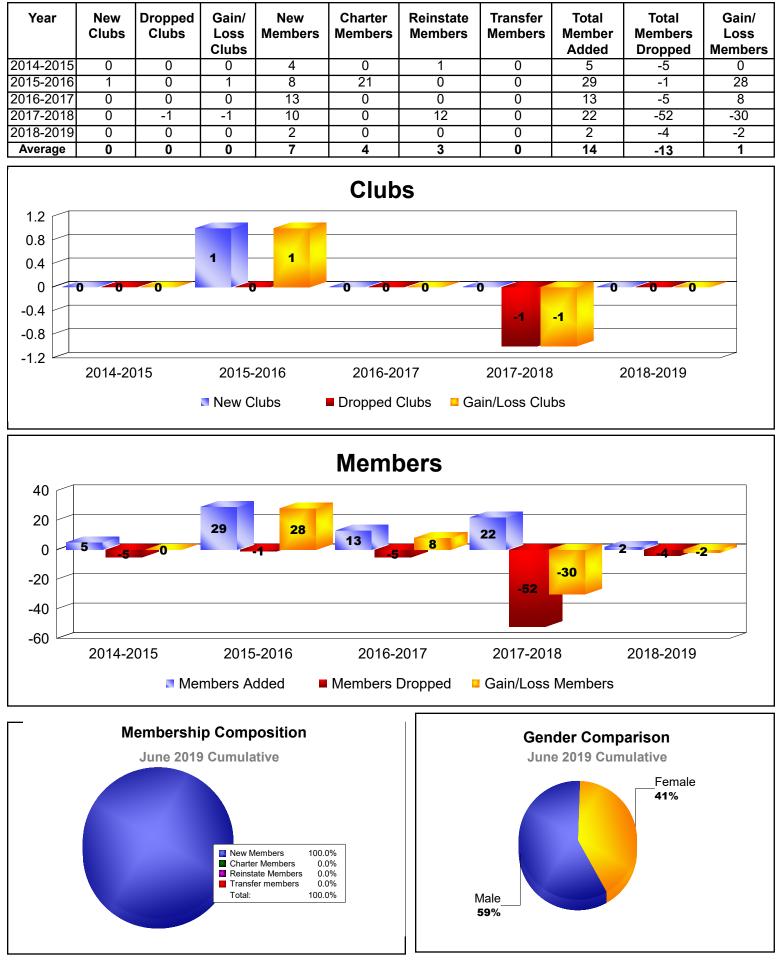

# **District 202 K AMERICAN SAMOA**



# District 202 K KINGDOM OF TONGA

| Year      | New<br>Clubs | Dropped<br>Clubs | Gain/<br>Loss<br>Clubs | New<br>Members | Charter<br>Members | Reinstate<br>Members | Transfer<br>Members | Total<br>Member<br>Added | Total<br>Members<br>Dropped | Gain/<br>Loss<br>Members |
|-----------|--------------|------------------|------------------------|----------------|--------------------|----------------------|---------------------|--------------------------|-----------------------------|--------------------------|
| 2014-2015 | 0            | -1               | -1                     | 1              | 1                  | 0                    | 0                   | 2                        | -54                         | -52                      |
| 2015-2016 | 0            | 0