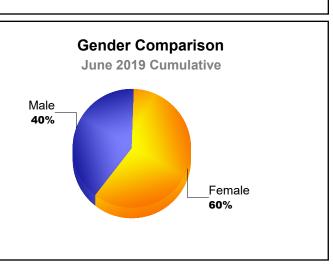

| 0                           | 2                        |
| 2017-2018 | 0            | 0                | 0                      | 0              | 0                  | 0                    | 0                   | 0                        | 0                           | 0                        |
| 2018-2019 | 0            | 0                | 0                      | 1              | 0                  | 0                    | 0                   | 1                        | -2                          | -1                       |
| Average   | 0            | 0                | 0                      | 1              | 0                  | 0                    | 0                   | 1                        | -11                         | -10                      |









## **District 202 K FIJI ISLANDS**

| Year      | New<br>Clubs | Dropped<br>Clubs | Gain/<br>Loss<br>Clubs | New<br>Members | Charter<br>Members | Reinstate<br>Members | Transfer<br>Members | Total<br>Member<br>Added | Total<br>Members<br>Dropped | Gain/<br>Loss<br>Members |
|-----------|--------------|------------------|------------------------|----------------|--------------------|----------------------|---------------------|--------------------------|-----------------------------|--------------------------|
| 2014-2015 | 0            | 0                | 0                      | 6              | 4                  | 0                    | 0                   | 10                       | -11                         | -1                       |
| 2015-2016 | 0            | 0