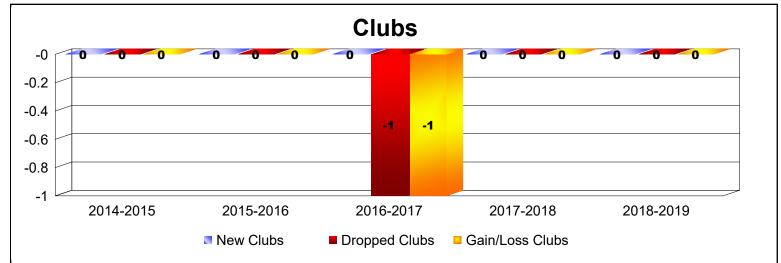

## **District 202 K FIJI ISLANDS**

| Year      | New<br>Clubs | Dropped<br>Clubs | Gain/<br>Loss<br>Clubs | New<br>Members | Charter<br>Members | Reinstate<br>Members | Transfer<br>Members | Total<br>Member<br>Added | Total<br>Members<br>Dropped | Gain/<br>Loss<br>Members |
|-----------|--------------|------------------|------------------------|----------------|--------------------|----------------------|---------------------|--------------------------|-----------------------------|--------------------------|
| 2014-2015 | 0            | 0                | 0                      | 6              | 4                  | 0                    | 0                   | 10                       | -11                         | -1                       |
| 2015-2016 | 0            | 0                | 0                      | 4              | 0                  | 0                    | 0                   | 4                        | -21                         | -17                      |
| 2016-2017 | 0            | -1               | -1                     | 8              | 0                  | 0                    | 0                   | 8                        | -12                         | -4                       |
| 2017-2018 | 0            | 0                | 0                      | 3              | 0                  | 0                    | 0                   | 3                        | -6                          | -3                       |
| 2018-2019 | 0            | 0                | 0                      | 2              | 0                  | 0                    | 0                   | 2                        | -4                          | -2                       |
| Average   | 0            | 0                | 0                      | 5              | 1                  | 0                    | 0                   | 5                        | -11                         | -5                       |