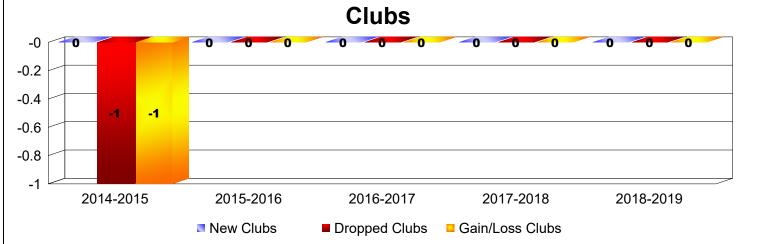

# District 202 K KINGDOM OF TONGA

| Year      | New<br>Clubs | Dropped<br>Clubs | Gain/<br>Loss<br>Clubs | New<br>Members | Charter<br>Members | Reinstate<br>Members | Transfer<br>Members | Total<br>Member<br>Added | Total<br>Members<br>Dropped | Gain/<br>Loss<br>Members |
|-----------|--------------|------------------|------------------------|----------------|--------------------|----------------------|---------------------|--------------------------|-----------------------------|--------------------------|
| 2014-2015 | 0            | -1               | -1                     | 1              | 1                  | 0                    | 0                   | 2                        | -54                         | -52                      |
| 2015-2016 | 0            | 0                | 0                      | 0              | 1                  | 0                    | 0                   | 1                        | -1                          | 0                        |
| 2016-2017 | 0            | 0                | 0                      | 2              | 0                  | 0                    | 0                   | 2                        | 0                           | 2                        |
| 2017-2018 | 0            | 0                | 0                      | 0              | 0                  | 0                    | 0                   | 0                        | 0                           | 0                        |
| 2018-2019 | 0            | 0                | 0                      | 1              | 0                  | 0                    | 0                   | 1                        | -2                          | -1                       |
| Average   | 0            | 0                | 0                      | 1              | 0                  | 0                    | 0                   | 1                        | -11                         | -10                      |