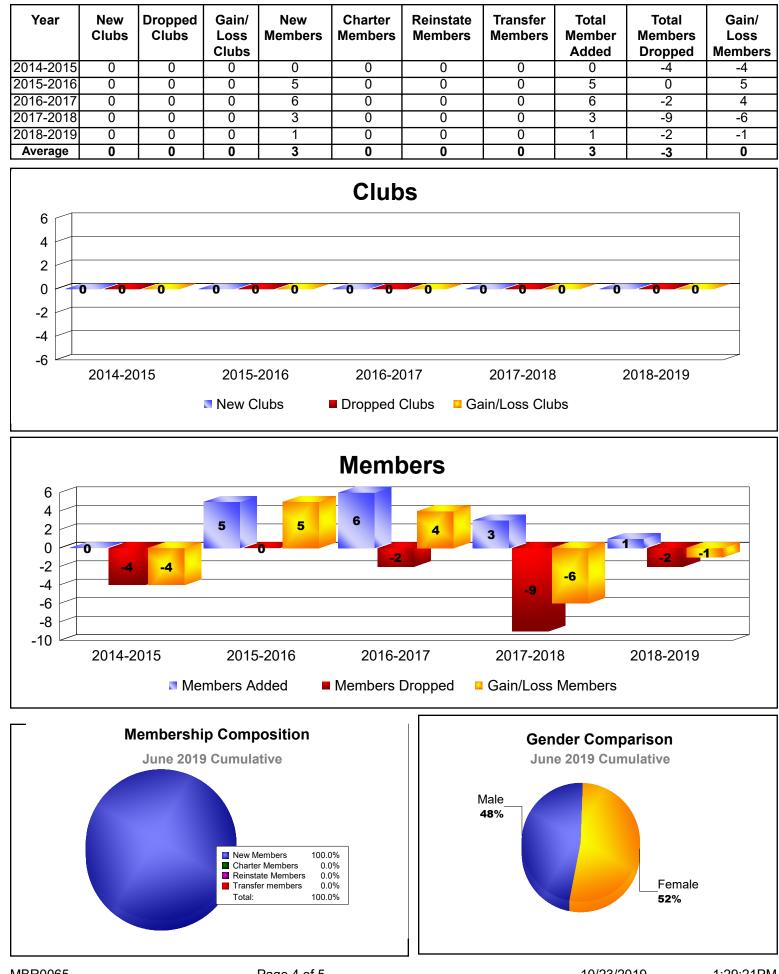

# District 202 K KINGDOM OF TONGA

| Year      | New<br>Clubs | Dropped<br>Clubs | Gain/<br>Loss<br>Clubs | New<br>Members | Charter<br>Members | Reinstate<br>Members | Transfer<br>Members | Total<br>Member<br>Added | Total<br>Members<br>Dropped | Gain/<br>Loss<br>Members |
|-----------|--------------|------------------|------------------------|----------------|--------------------|----------------------|---------------------|--------------------------|-----------------------------|--------------------------|
| 2014-2015 | 0            | -1               | -1                     | 1              | 1                  | 0                    | 0                   | 2                        | -54                         | -52                      |
| 2015-2016 | 0            | 0                | 0                      | 0              | 1                  | 0                    | 0                   | 1                        | -1                          | 0                        |
| 2016-2017 | 0            | 0                | 0                      | 2              | 0                  | 0                    | 0                   | 2                        | 0                           | 2                        |
| 2017-2018 | 0            | 0                | 0                      | 0              | 0                  | 0                    | 0                   | 0                        | 0                           | 0                        |
| 2018-2019 | 0            | 0                | 0                      | 1              | 0                  | 0                    | 0                   | 1                        | -2                          | -1                       |
| Average   | 0            | 0                | 0                      | 1              | 0                  | 0                    | 0                   | 1                        | -11                         | -10                      |