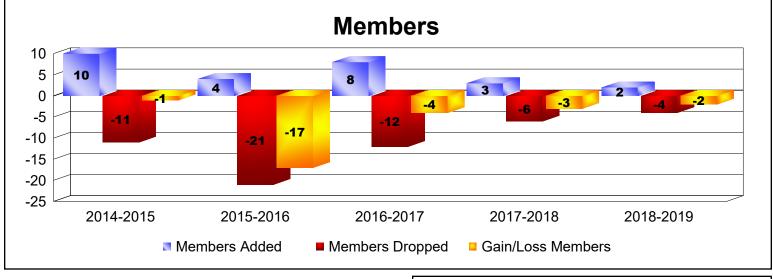

## **District 202 K FIJI ISLANDS**

| Year      | New<br>Clubs | Dropped<br>Clubs | Gain/<br>Loss<br>Clubs | New<br>Members | Charter<br>Members | Reinstate<br>Members | Transfer<br>Members | Total<br>Member<br>Added | Total<br>Members<br>Dropped | Gain/<br>Loss<br>Members |
|-----------|--------------|------------------|------------------------|----------------|--------------------|----------------------|---------------------|--------------------------|-----------------------------|--------------------------|
| 2014-2015 | 0            | 0                | 0                      | 6              | 4                  | 0                    | 0                   | 10                       | -11                         | -1                       |
| 2015-2016 | 0            | 0                | 0                      | 4              | 0                  | 0                    | 0                   | 4                        | -21                         | -17                      |
| 2016-2017 | 0            | -1               | -1                     | 8              | 0                  | 0                    | 0                   | 8                        | -12                         | -4                       |
| 2017-2018 | 0            | 0                | 0                      | 3              | 0                  | 0                    | 0                   | 3                        | -6                          | -3                       |
| 2018-2019 | 0            | 0                | 0                      | 2              | 0                  | 0                    | 0                   | 2                        | -4                          | -2                       |
| Average   | 0            | 0                | 0                      | 5              | 1                  | 0                    | 0                   | 5                        | -11                         | -5                       |