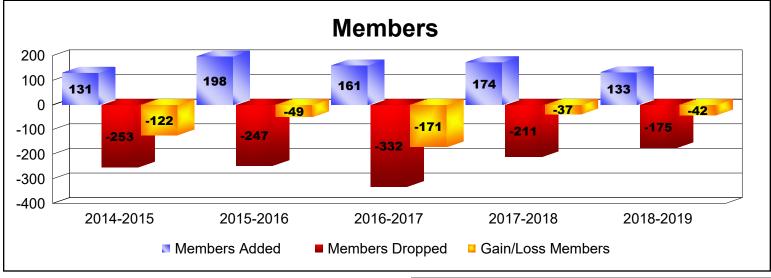

## **District 202 K NEW ZEALAND**

| Year      | New<br>Clubs | Dropped<br>Clubs | Gain/<br>Loss<br>Clubs | New<br>Members | Charter<br>Members | Reinstate<br>Members | Transfer<br>Members | Total<br>Member<br>Added | Total<br>Members<br>Dropped | Gain/<br>Loss<br>Members |
|-----------|--------------|------------------|------------------------|----------------|--------------------|----------------------|---------------------|--------------------------|-----------------------------|--------------------------|
| 2014-2015 | 0            | -1               | -1                     | 103            | 0                  | 8                    | 20                  | 131                      | -253                        | -122                     |
| 2015-2016 | 0            | -5               | -5                     | 157            | 7                  | 5                    | 29                  | 198                      | -247                        | -49                      |
| 2016-2017 | 0            | -4               | -4                     | 139            | 1                  | 4                    | 17                  | 161                      | -332                        | -171                     |
| 2017-2018 | 0            | -2               | -2                     | 130            | 6                  | 7                    | 31                  | 174                      | -211                        | -37                      |
| 2018-2019 | 0            | -3               | -3                     | 114            | 2                  | 0                    | 17                  | 133                      | -175                        | -42                      |
| Average   | 0            | -3               | -3                     | 129            | 3                  | 5                    | 23                  | 159                      | -244                        | -84                      |