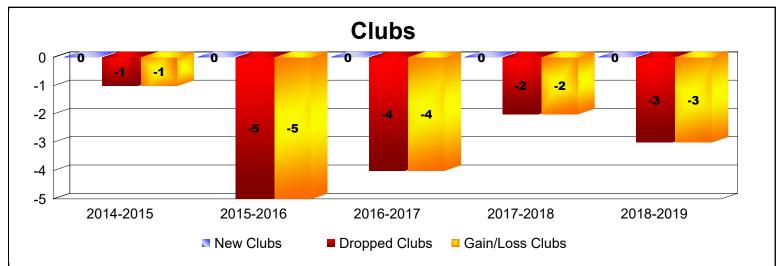

## **District 202 K NEW ZEALAND**

| Year      | New<br>Clubs | Dropped<br>Clubs | Gain/<br>Loss<br>Clubs | New<br>Members | Charter<br>Members | Reinstate<br>Members | Transfer<br>Members | Total<br>Member<br>Added | Total<br>Members<br>Dropped | Gain/<br>Loss<br>Members |
|-----------|--------------|------------------|------------------------|----------------|--------------------|----------------------|---------------------|--------------------------|-----------------------------|--------------------------|
| 2014-2015 | 0            | -1               | -1                     | 103            | 0                  | 8                    | 20                  | 131                      | -253                        | -122                     |
| 2015-2016 | 0            | -5               | -5                     | 157            | 7                  | 5                    | 29                  | 198                      | -247                        | -49                      |
| 2016-2017 | 0            | -4               | -4                     | 139            | 1                  | 4                    | 17                  | 161                      | -332                        | -171                     |
| 2017-2018 | 0            | -2               | -2                     | 130            | 6                  | 7                    | 31                  | 174                      | -211                        | -37                      |
| 2018-2019 | 0            | -3               | -3                     | 114            | 2                  | 0                    | 17                  | 133                      | -175                        | -42                      |
| Average   | 0            | -3               | -3                     | 129            | 3                  | 5                    | 23                  | 159                      | -244                        | -84                      |